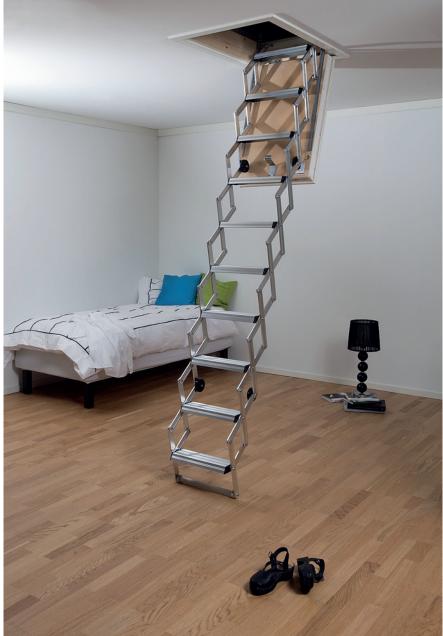

## Well insulated and flexible loft ladder.

A flexible aluminium loft ladder specially designed for home environments which require that little bit extra. LEX SAX is ideal for smaller spaces and high ceilings. Its strong design also provides a stable and functional solution which will last for many years. Ladders are available in lengths from under 2500 up to 3400mm with the option to add or remove ladder sections. LEX 70 is supplied as standard with a strong cellular plastic insulated hatch or, as LEX 60, with a hatch that complies with fire class EI30. Both hatches are aesthetically well designed and comply with European standards by effectively keeping heat in and draughts out. U-value from 0.40.

## **LEX SAX loft ladder**

Supplied ready to fit with untreated frame and hatch, three point lock, 800mm key/operation rod and symmetrical spring balancing. Insulation of 70mm cellular plastic or 60mm rockwool for European climates and in compliance with fire standard EI30.