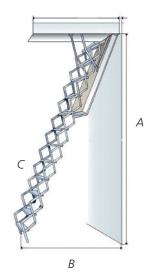

| Product    | Frame outer<br>measurements<br>(mm)   | Inner<br>measurements<br>(mm)         | Type of ladder                      | Ceiling height<br>(mm)                    | Insulation                                                              | U-value*<br>(W/m²°C) | Fire<br>standard |
|------------|---------------------------------------|---------------------------------------|-------------------------------------|-------------------------------------------|-------------------------------------------------------------------------|----------------------|------------------|
| LEX 70 SAX | 540 x 820<br>540 x 1130<br>700 x 1130 | 492 x 764<br>492 x 1074<br>652 x 1074 | aluminium<br>aluminium<br>aluminium | <2500 –3400<br><2500 –3400<br><2500 –3400 | 70mm cellular plastic<br>70mm cellular plastic<br>70mm cellular plastic | 0.40<br>0.40<br>0.40 | no<br>no<br>no   |
| LEX 60 SAX | 540 x 820<br>540 x 1130<br>700 x 1130 | 492 x 764<br>492 x 1074<br>652 x 1074 | aluminium<br>aluminium<br>aluminium | <2500 –3400<br><2500 –3400<br>2500 –3400  | 60mm rockwool<br>60mm rockwool<br>60mm rockwool                         | 1.00<br>1.00<br>1.00 | EI30<br>EI30     |

Ceiling height is specified when ordering. Incorrectly specified heights can be adjusted for by adding or removing ladder sections. The top and bottom section can, however, not be removed. A hatch holder and an extra long key are provided for ceilings higher than 3000mm. The measurements of the opening in the ceiling construction are 15-20mm larger than the specified frame outer measurements.