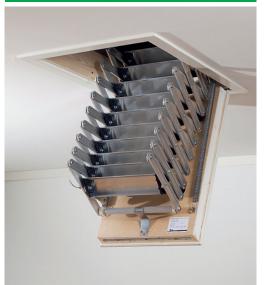

## Well insulated and flexible loft ladder.

A flexible aluminium loft ladder specially designed for home environments which require that little bit extra. LEX SAX is ideal for smaller spaces and high ceilings. Its strong design also provides a stable and functional solution which will last for many years. Ladders are available in lengths from under 2500 up to 3400mm with the option to add or remove ladder sections. LEX 70 is supplied as standard with a strong cellular plastic insulated hatch or, as LEX 60, with a hatch that complies with fire class EI30. Both hatches are aesthetically well designed and comply with European standards by effectively keeping heat in and draughts out. U-value from 0.40.

## **LEX SAX loft ladder**

Supplied ready to fit with untreated frame and hatch, three point lock, 800mm key/operation rod and symmetrical spring balancing. Insulation of 70mm cellular plastic or 60mm rockwool for European climates and in compliance with fire standard EI30.