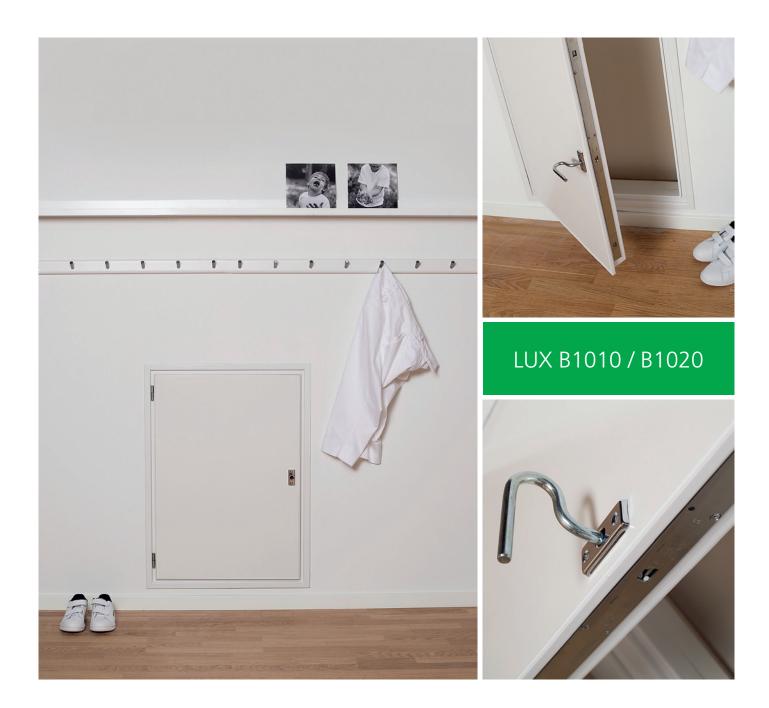

## Elegant, moulded compound wall hatches.

The LUX B design is based on the same principles used to develop the LUX loft ladders. LUX B is a popular and beautiful series of high quality wall hatches from MidMade. The white moulded compound hatches blend elegantly into most home environments and provide the ultimate finish and performance. The hatches are available in two standard sizes: B1010 and the higher B1020. Both models have switchable hinges for right or left side hanging. Insulation and liner for minimum draught and heat loss. U-value 0.54.

## LUX wall hatch

Supplied surface treated with 3-point lock. Insulation of 50mm polystyrene and integrated plastic liner for European climates. Available as model B1010 and B1020. Supplied with 120mm key.