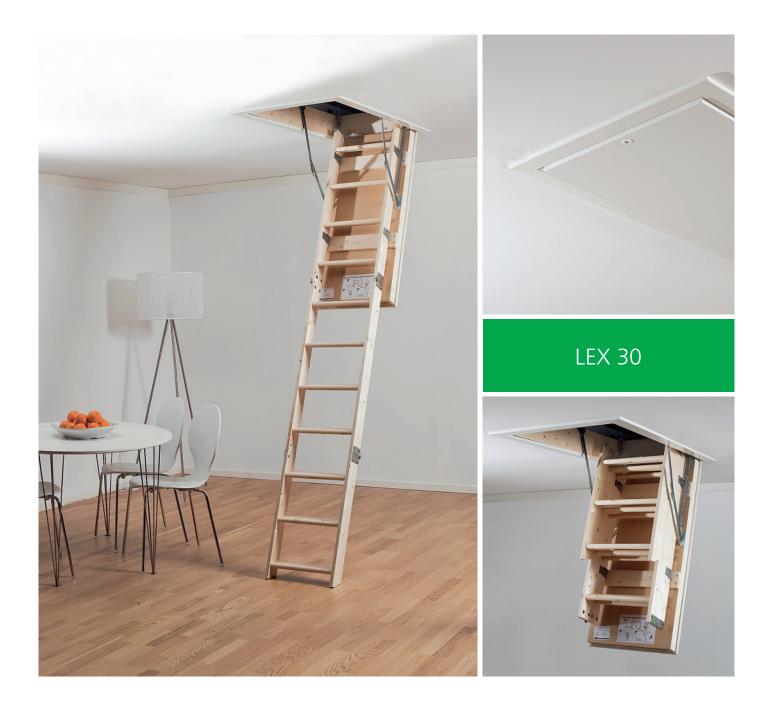

## Insulated loft ladder with 3-section ladder.

Best in class loft ladders for home environments, the LEX 30 combines Swedish quality with first class design and functionality. The compact loft ladder is manufactured from slow grown spruce and is known around the world for its strong design, durability and easy fitting. In the closed position, it does not take up space in the loft. Hatches are available in two sizes.

## LEX 3-section loft ladder

Supplied ready to fit with untreated frame and hatch, three point lock, 800 mm key/operation rod, symmetrical spring balancing and protective pads. Insulation: 30mm cellular plastic.