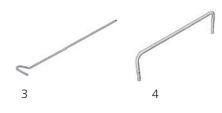

## Accessories

- 1. Extension section in wood, 3-section. Applies to ceiling heights 2700-3200mm.
- 2. Guard rail D1003. Max frame outer measurements 700x1300mm.
- 3. Key/operation rod 1050mm.
- 4. Universal hand rail, in white metal.