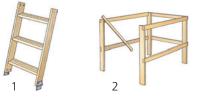

## Accessories

- 1. Extension section in wood, 3-section. Applies to ceiling heights 2700-3200mm.
- 2. Guard rail D1003. Max frame outer measurements 700x1300mm.
- 3. Key/operation rod 1050mm.
- 4. Universal hand rail, in white metal.