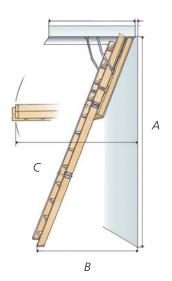

## The ladder's position on the floor in the extended position for different ceiling heights in millimetres:

| A: Ceiling height | B: Position<br>on floor | C: Corridor<br>measurements |
|-------------------|-------------------------|-----------------------------|
| 2400              | 1160                    | 1540                        |
| 2500              | 1200                    | 1540                        |
| 2700              | 1305                    | 1540                        |